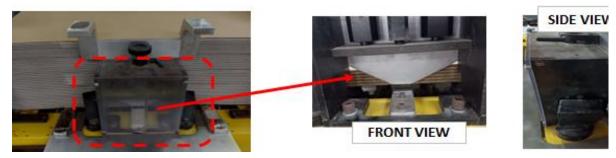

## **DIRECK CAUSE:**

W1: DAMAGED AT CARTON BOX OCCUR AT DIE CUT 3.

W2: SETTING OF BACK GAUGE CLEARANCE AT FEEDER AREA. THERES A POSIBILITY THAT THE SET-UP ADJUST CORRECTLY AND DURING TRIAL NO OCCURRENCE OF DAMAGED.

W3: CATTTCHER OPERATTOR DID NOT NOTTICE THAT THE ITTEM HAD A DAMAGED AND DEECTTION AT NEXT PROCESS.