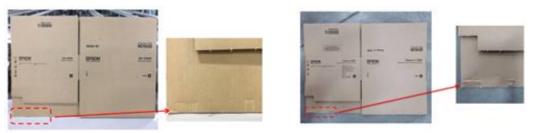

## **DIRECK CAUSE:**

W1: DAMAGED AT CARTON BOX OCCUR AT DIE CUT 3.

W2: SETTING OF BACK GAUGE CLEARANCE AT FEEDER AREA. THERES A POSIBILITY THAT THE SET-UP ADJUST CORRECTLY AND DURING TRIAL NO OCCURRENCE OF DAMAGED.

W3: CATTTCHER OPERATTOR DID NOT NOTTICE THAT THE ITTEM HAD A DAMAGED AND DEECTTION AT NEXT PROCESS.